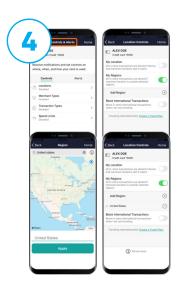

## **Set Controls by Location**

You can set Location Controls here, including:

- My Location
- My Regions
- Block International Transactions