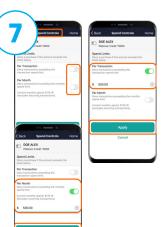

#### **Spend Controls**

Use spend controls to deny purchases that exceed a monthly spend limit.

- Per Transaction will deny transactions over a set amount
- Per Month will deny transactions exceeding a monthly spend limit