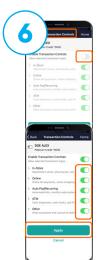

### **Set Transaction Controls**

Use transaction type control to specify the transaction categories for approval of a transaction.

**Note:** You can save a transaction type to view a description of the kind of transaction included in that category.