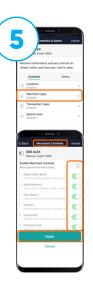

## **Set Merchant Controls**

Use merchant types control to specify the merchant categories for approval of a transaction.

**Note:** You can save a merchant type to view a description of the kind of business included in that category.