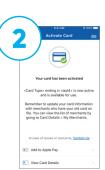

# My Cards Set Up Guide

You will be prompted to Enter Card Number, Expiration Date, Security code and Last 4 Digits of SSN. Once finished, hit Activate.

A confirmation message will appear

Under the Manage Card menu, click on Controls & Alerts