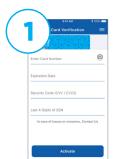

# My Cards Set Up Guide

You will be prompted to Enter Card Number, Expiration Date, Security code and Last 4 Digits of SSN. Once finished, hit Activate.

A confirmation message will appear

Under the Manage Card menu, click on Controls & Alerts