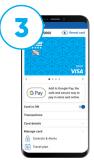

# My Cards Set Up Guide

You will be prompted to Enter Card Number, Expiration Date, Security code and Last 4 Digits of SSN. Once finished, hit Activate.

A confirmation message will appear

Under the Manage Card menu, click on Controls & Alerts